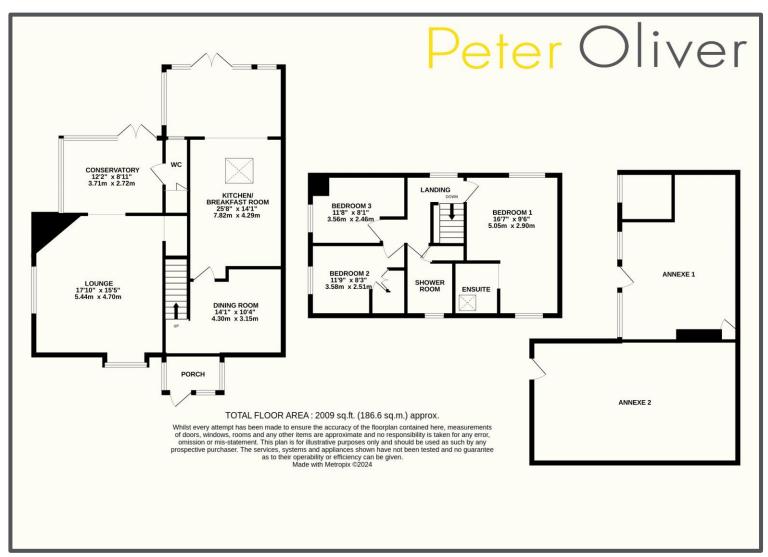

## Glenmore Road, Crowborough, TN6 1TW

An amazing opportunity to rent a beautiful 5 bedroom character property, which consists of a 3 bedroom cottage, with two attached self contained one bedroom annexes, all in a stunning rural location. The property is situated on the outskirts of the ever popular "Warren" area in Crowborough, three minutes from the centre of town, but you are on the edge of the Ashdown Forest, with some magnificent views onto the forest and beyond. This beautiful unique property is on a quiet private road, two minutes walk from the forest but near the shops and mainline railway stations. The cottage itself is a generous three bedroom property with an en-suite and bathroom upstairs. Downstairs you have a kitchen/breakfast room, which leads out onto the rear garden, where there is a large patio. A separate dining room at the front of the property. There is a generous lounge with an open fireplace that leads out onto the conservatory which also overlooks the garden. Outside the patio overlooks a large lawn area which looks out onto the picturesque views of the Ashdown Forest - there is a hot tub. At the front of the property, there are two self contained annexes, both with kitchens, shower rooms and plenty of space for one or two people. You also have a driveway for off road parking, with additional parking outside the property and a detached cart barn. There are also solar panels to help contribute to the running costs of the house. The house is available immediately and is being offered unfurnished. The property requires a security deposit of £3346.15.