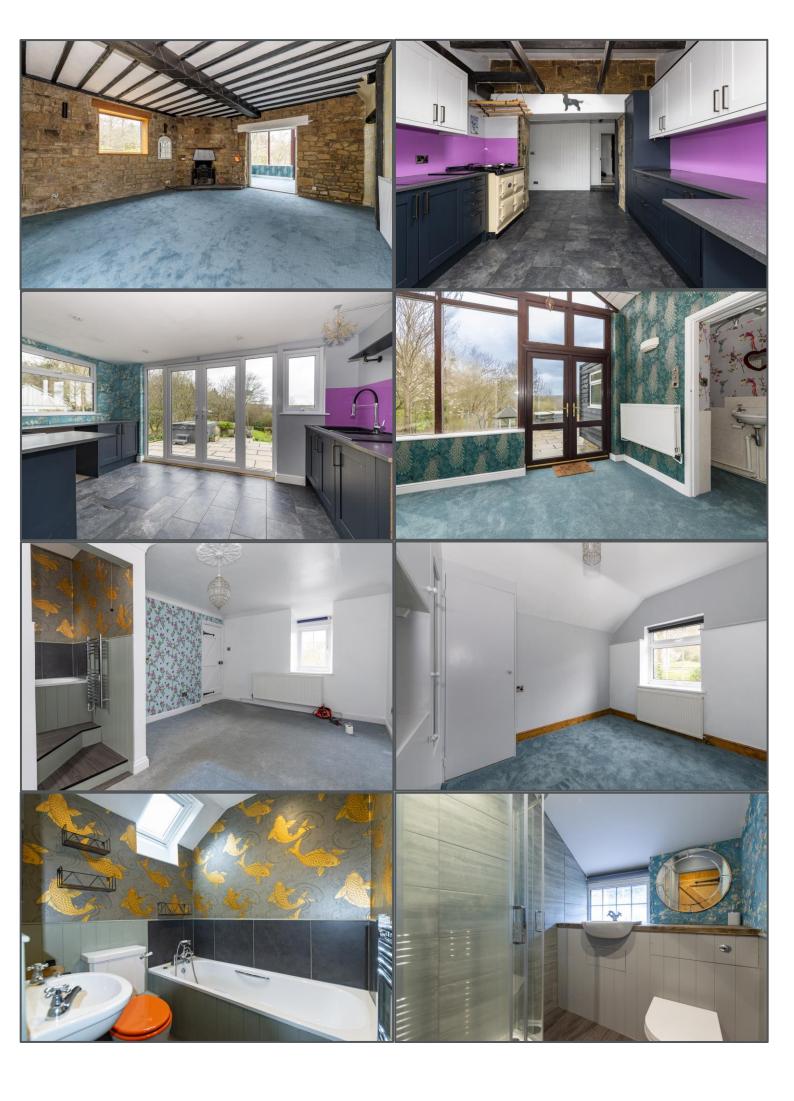

## Glenmore Road, Crowborough, TN6 1TW

An amazing opportunity to rent a beautiful 5 bedroom character property, which consists of a 3 bedroom cottage, with two attached self contained one bedroom annexes, all in a stunning rural location. The property is situated on the outskirts of the ever popular "Warren" area in Crowborough, three minutes from the centre of town, but you are on the edge of the Ashdown Forest, with some magnificent views onto the forest and beyond. This beautiful unique property is on a quiet private road, two minutes walk from the forest but near the shops and mainline railway stations. The cottage itself is a generous three bedroom property with an en-suite and bathroom upstairs. Downstairs you have a kitchen/breakfast room, which leads out onto the rear garden, where there is a large patio. A separate dining room at the front of the property. There is a generous lounge with an open fireplace that leads out onto the conservatory which also overlooks the garden. Outside the patio overlooks a large lawn area which looks out onto the picturesque views of the Ashdown Forest - there is a hot tub. At the front of the property, there are two self contained annexes, both with kitchens, shower rooms and plenty of space for one or two people. You also have a driveway for off road parking, with additional parking outside the property and a detached cart barn. There are also solar panels to help contribute to the running costs of the house. The house is available immediately and is being offered unfurnished. The property requires a security deposit of £3346.15.