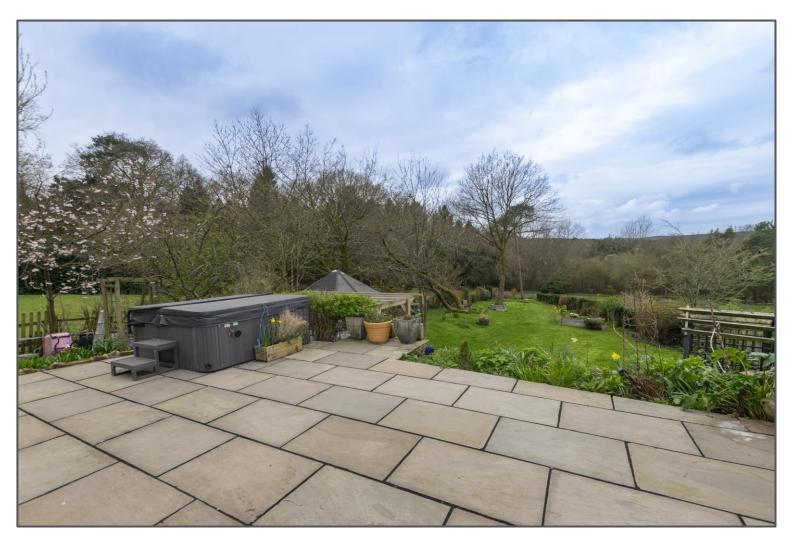

## Glenmore Road, Crowborough, TN6 1TW

An amazing opportunity to rent a beautiful 5 bedroom character property, which consists of a 3 bedroom cottage, with two attached self contained one bedroom annexes, all in a stunning rural location. The property is situated on the outskirts of the ever popular "Warren" area in Crowborough, three minutes from the centre of town, but you are on the edge of the Ashdown Forest, with some magnificent views onto the forest and beyond. This beautiful unique property is on a quiet private road, two minutes walk from the forest but near the shops and mainline railway stations. The cottage itself is a generous three bedroom property with an en-suite and bathroom upstairs. Downstairs you have a kitchen/breakfast room, which leads out onto the rear garden, where there is a large patio. A separate dining room at the front of the property. There is a generous lounge with an open fireplace that leads out onto the conservatory which also overlooks the garden. Outside the patio overlooks a large lawn area which looks out onto the picturesque views of the Ashdown Forest - there is a hot tub. At the front of the property, there are two self contained annexes, both with kitchens, shower rooms and plenty of space for one or two people. You also have a driveway for off road parking, with additional parking outside the property and a detached cart barn. There are also solar panels to help contribute to the running costs of the house. The house is available immediately and is being offered unfurnished. The property requires a security deposit of £3346.15.