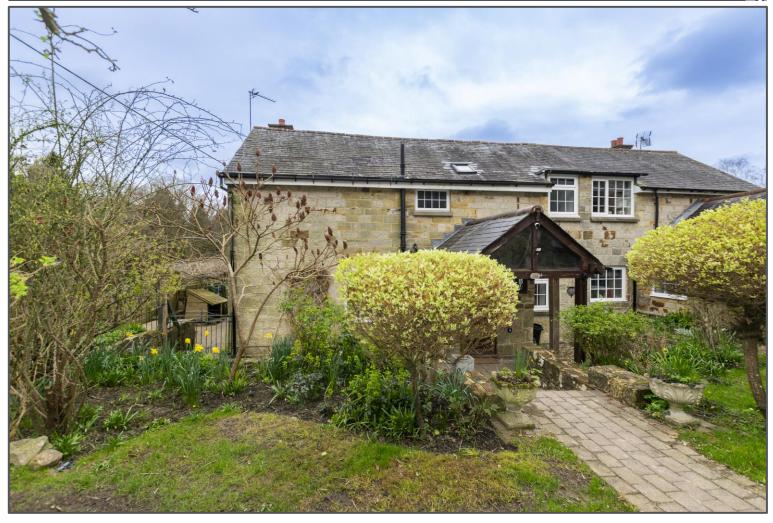

## Glenmore Road, Crowborough, TN6 1TW

An amazing opportunity to rent a beautiful 5 bedroom character property, which consists of a 3 bedroom cottage, with two attached self contained one bedroom annexes, all in a stunning rural location. The property is situated on the outskirts of the ever popular "Warren" area in Crowborough, three minutes from the centre of town, but you are on the edge of the Ashdown Forest, with some magnificent views onto the forest and beyond. This beautiful unique property is on a quiet private road, two minutes walk from the forest but near the shops and mainline railway stations. The cottage itself is a generous three bedroom property with an en-suite and bathroom upstairs. Downstairs you have a kitchen/breakfast room, which leads out onto the rear garden, where there is a large patio. A separate dining room at the front of the property. There is a generous lounge with an open fireplace that leads out onto the conservatory which also overlooks the garden. Outside the patio overlooks a large lawn area which looks out onto the picturesque views of the Ashdown Forest - there is a hot tub. At the front of the property, there are two self contained annexes, both with kitchens, shower rooms and plenty of space for one or two people. You also have a driveway for off road parking, with additional parking outside the property and a detached cart barn. There are also solar panels to help contribute to the running costs of the house. The house is available immediately and is being offered unfurnished. The property requires a security deposit of £3346.15.